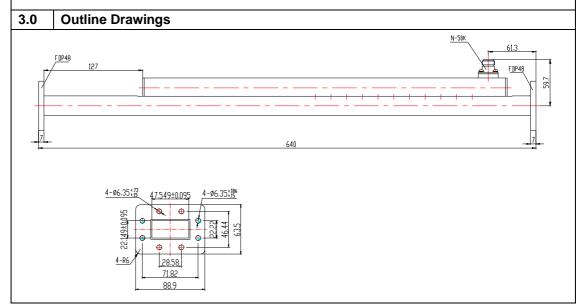

## Part No: VT48WC20NKPPA

| 1.0 | Mechanical Specifications |                                         |
|-----|---------------------------|-----------------------------------------|
| 1.1 | Waveguide Type            | WR187                                   |
| 1.2 | Flange Type               | FDP48 (Cover)                           |
| 1.3 | Connector Type            | N Female                                |
| 1.4 | Material                  | Aluminum                                |
| 1.5 | Inside Finish             | Chromate conversion                     |
| 1.6 | Outside Finish            | Anticorrosion black paint               |
|     |                           |                                         |
| 2.0 | Electrical Specifications |                                         |
| 2.1 | Frequency Range           | 3.94-5.99 GHz                           |
| 2.2 | VSWR (Max)                | 1.10 (Main line), 1.25 (Secondary line) |
| 2.3 | Coupling                  | 20 ± 0.7 dB                             |
| 2.4 | Directivity (Min)         | 35 dB                                   |